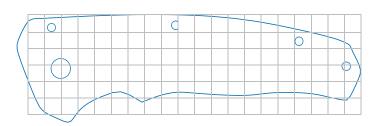

BLADE: FRONT SIDE

BLADE: BACK SIDE

HANDLE: (ALUMINUM & TITANIUM ONLY)

HANDLE: (ALUMINUM & TITANIUM ONLY)