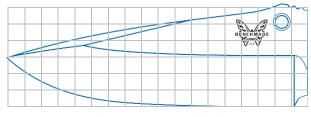

BLADE: FRONT SIDE

BLADE: BACK SIDE

HANDLE: (ALUMINUM & TITANIUM ONLY)

HANDLE: (ALUMINUM & TITANIUM ONLY)