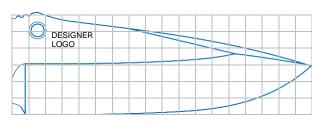

BLADE: FRONT SIDE

BLADE: BACK SIDE

HANDLE: (ALUMINUM & TITANIUM ONLY)

HANDLE: (ALUMINUM & TITANIUM ONLY)