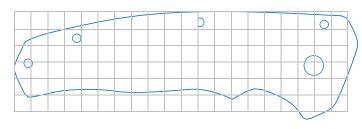

BLADE: FRONT SIDE

BLADE: BACK SIDE

HANDLE: (ALUMINUM & TITANIUM ONLY)

HANDLE: (ALUMINUM & TITANIUM ONLY)